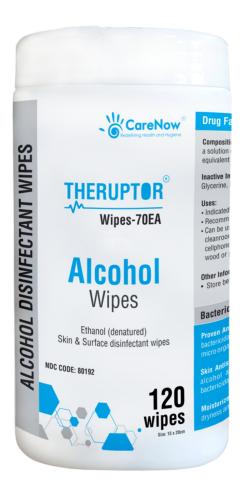

## **THERUPTOR** Wipes

Theruptor 70% Alcohol wipes Multipurpose Disinfecting wipes for skin and surfaces.

- Indicated for skin and surface disinfection.
- Recommended for repeated use.
- Can be used on stainless steel, glass, jewellery, cleanroom equipments, devices such as cellphone/TV/Computer. Not to be used on wood or painted surface.

## **Active Ingredients:**

Each Wipe impregnated with a solution containing Ethanol denatured equivalent to Ethanol 70% v/v and Purified Water Q.S.

Proven Anti-microbial Efficacy - provides rapid bactericidal action against a broad spectrum of micro organisms.

**Skin Antiseptic formula** with a combination of alcohol and skin emollients for effective bactericidal, fungicidal & Virucidal activity.

Moisturized with skin emollients to prevent skin dryness and damage.

Used on Stainless Steel, OT Table, OT Monitors, Glass Surfaces, Instruments (Stainless Steel).

## Quick Dry | Alcohol Wipes

Antiseptic Wipes for Everyday use