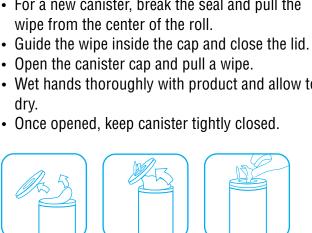

## **Directions for Use:**

- For a new canister, break the seal and pull the wipe from the center of the roll.

- Wet hands thoroughly with product and allow to

NDC Code: 80192